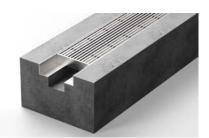

# **FLOOR INSTALLATION**

**CONCRETE ANGLE** 

STAINLESS ANGLE

STAINLESS CHANNEL

Slot | Gap 3 mm

Slot | Gap 5 mm