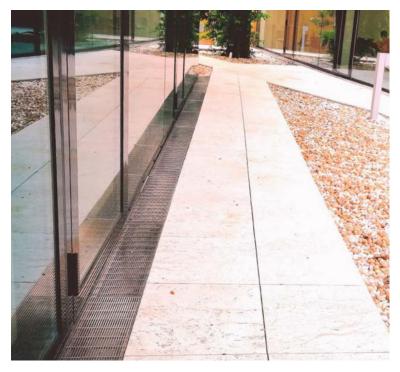

ANTI-RAT

- > Entrance Grating
- > Universal Access
- > Indoor | Outdoor area
- > Balcony | Terrace | Patio
- > Shower | Bathroom
- > Swimming Pool
- > Public Area Drainage
- > Car Park
- > Flooring
- > Park | Garden
- > Tree Grating
- > Special design on request
- > Custom size available

# **FLOOR INSTALLATION**

**CONCRETE ANGLE** 

STAINLESS ANGLE

STAINLESS CHANNEL

Slot | Gap 3 mm

Slot | Gap 5 mm