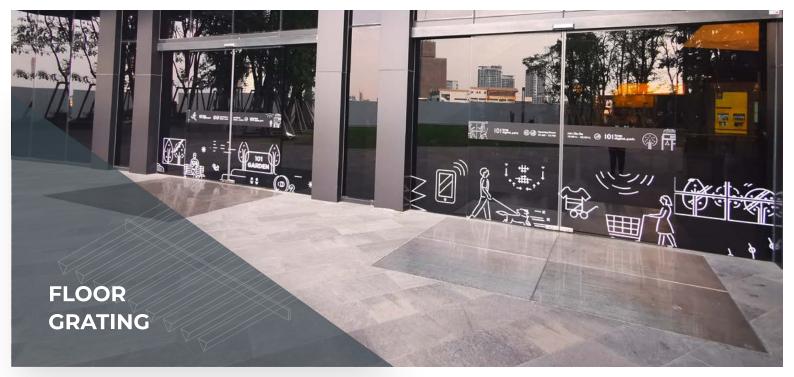

# **FLOOR INSTALLATION**

**CONCRETE ANGLE** 

STAINLESS ANGLE

STAINLESS CHANNEL

Slot | Gap 3 mm

Slot | Gap 5 mm