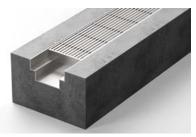

# **FLOOR INSTALLATION**

**CONCRETE ANGLE** 

STAINLESS ANGLE

STAINLESS CHANNEL

Slot | Gap 3 mm

Slot | Gap 5 mm