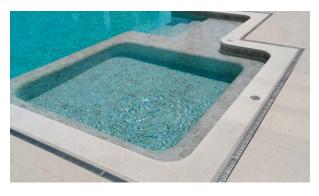

ANTI-RAT

- > Entrance Grating
- > Universal Access
- > Indoor | Outdoor area
- > Balcony | Terrace | Patio
- > Shower | Bathroom
- > Swimming Pool
- > Public Area Drainage
- > Car Park
- > Flooring
- > Park | Garden
- > Tree Grating
- > Special design on request
- > Custom size available