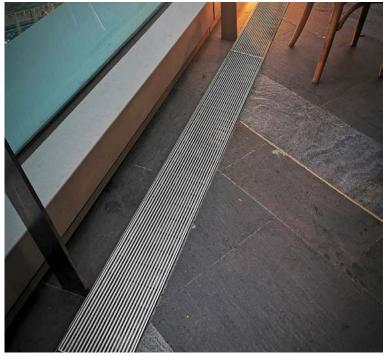

ANTI-RAT

- > Entrance Grating
- > Universal Access
- > Indoor | Outdoor area
- > Balcony | Terrace | Patio
- > Shower | Bathroom
- > Swimming Pool
- > Public Area Drainage
- > Car Park
- > Flooring
- > Park | Garden
- > Tree Grating
- > Special design on request
- > Custom size available

# **FLOOR INSTALLATION**

**CONCRETE ANGLE** 

STAINLESS ANGLE

STAINLESS CHANNEL

Slot | Gap 3 mm

Slot | Gap 5 mm