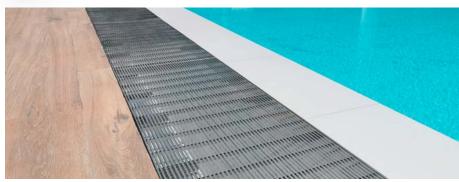

## STAINLESS GRATING

MADE FROM STAINLESS STEEL SPECIAL SHAPE GRADE AISI 304, AISI 316L (MARINE GRADE)

#### 304 WEDGE/PROFILE (mm.) SLOT/GAP MODEL REMARKS (mm.) Heel Safe Light Weight Area e.g. Threshold 304 W3H462 SLOT 3 Heel Safe | Standard Pedestriar Entrance Mat | Tree Grating 304 W5H6 SLOT 5 A2 Indoor Outdoor Heel Safe | Standard Pedestrian Entrance Mat | Non-Slip Outdoor Public Area 304 W5H6 SLOT 5 A3 EMBOSSED / NON SLIP Non-corrosive Pedestrian | Drainage Tree Grating Gutter Cover With Stone On Top 304 W5H6 SLOT 10 Α4 Pedestrian | Drainage Gutter Cover With Stone On Top

ANTI-RAT

- > Entrance Grating
- > Universal Access
- > Indoor | Outdoor area
- > Balcony | Terrace | Patio
- > Shower | Bathroom
- > Swimming Pool
- > Public Area Drainage
- > Car Park
- > Flooring
- > Park | Garden
- > Tree Grating
- > Special design on request
- > Custom size available

# **FLOOR INSTALLATION**

**CONCRETE ANGLE** 

STAINLESS ANGLE

STAINLESS CHANNEL

Slot | Gap 3 mm

Slot | Gap 5 mm