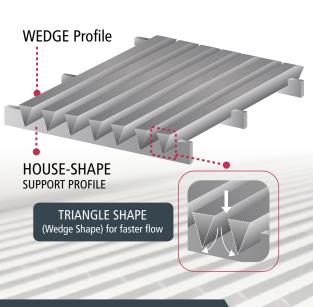

#### 304 WEDGE/PROFILE (mm.) SLOT/GAP MODEL REMARKS (mm.) Heel Safe Light Weight Area e.g. Threshold 304 W3H462 SLOT 3 Heel Safe | Standard Pedestriar Entrance Mat | Tree Grating 304 W5H6 SLOT 5 A2 Indoor Outdoor Heel Safe | Standard Pedestrian Entrance Mat | Non-Slip Outdoor Public Area 304 W5H6 SLOT 5 A3 EMBOSSED / NON SLIP Non-corrosive Pedestrian | Drainage Tree Grating Gutter Cover With Stone On Top 304 W5H6 SLOT 10 Α4 Pedestrian | Drainage Gutter Cover With Stone On Top

#### Marine 316L

304 W5H6 SLOT 15

Α5

|    | MODEL                   | WEDGE/PROFILE<br>(mm.) | SLOT/GAP<br>(mm.) | REMARKS                                                                                      | AREA |
|----|-------------------------|------------------------|-------------------|----------------------------------------------------------------------------------------------|------|
| B1 | 316L W3H462 SLOT 3      | W3 x H4.62             | 3                 | Heel Safe   Pedestrian<br>Overflow                                                           |      |
| B2 | 316L W485H6 SLOT 5      | W4.85 x H6             | 5                 | Heel Safe   Pedestrian   Overflow<br>Tree Grating (Slot 5 and Slot 10)                       |      |
| В3 | 316L W485H6 SLOT/GAP 10 | W4.85 x H6             | 10                | Pedestrian   Drainage<br>Gutter Cover With Stone On Top<br>Tree Grating (Slot 5 and Slot 10) |      |
| В4 | 316L W485H6 SLOT 15     | W4.85 x H6             | 15                | Pedestrian   Drainage<br>Gutter Cover With Stone On Top                                      |      |

### **SUPERIOR BENEFITS**

STAINLESS WEDGE GRATING

STEPLESS FLATTER **FLOOR** 

**FASTER FLOW** 

ANTI-SLIPPERY

ACCESSIBLE

STRONG WHEELCHAIR

GENUINE STAINLESS GRADE 304 | 316L