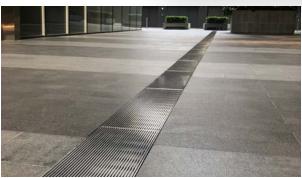

ANTI-RAT

- > Entrance Grating
- > Universal Access
- > Indoor | Outdoor area
- > Balcony | Terrace | Patio
- > Shower | Bathroom
- > Swimming Pool
- > Public Area Drainage
- > Car Park
- > Flooring
- > Park | Garden
- > Tree Grating
- > Special design on request
- > Custom size available

# **FLOOR INSTALLATION**

**CONCRETE ANGLE** 

STAINLESS ANGLE

STAINLESS CHANNEL

Slot | Gap 3 mm

Slot | Gap 5 mm