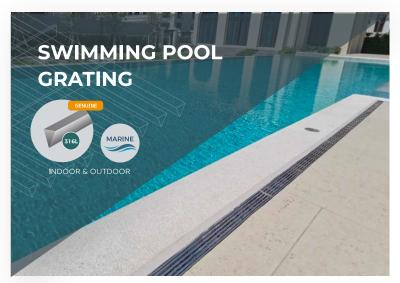

ANTI-RAT

- > Entrance Grating
- > Universal Access
- > Indoor | Outdoor area
- > Balcony | Terrace | Patio
- > Shower | Bathroom
- > Swimming Pool
- > Public Area Drainage
- > Car Park
- > Flooring
- > Park | Garden
- > Tree Grating
- > Special design on request
- > Custom size available