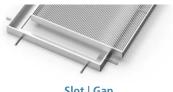

#### 304 WEDGE/PROFILE (mm.) SLOT/GAP MODEL REMARKS (mm.) Heel Safe Light Weight Area e.g. Threshold 304 W3H462 SLOT 3 Heel Safe | Standard Pedestriar Entrance Mat | Tree Grating 304 W5H6 SLOT 5 A2 Indoor Outdoor Heel Safe | Standard Pedestrian Entrance Mat | Non-Slip Outdoor Public Area 304 W5H6 SLOT 5 A3 EMBOSSED / NON SLIP Non-corrosive Pedestrian | Drainage Tree Grating Gutter Cover With Stone On Top 304 W5H6 SLOT 10 Α4 Pedestrian | Drainage Gutter Cover With Stone On Top

#### Marine 316L

304 W5H6 SLOT 15

Α5

|    | MODEL                   | WEDGE/PROFILE<br>(mm.) | SLOT/GAP<br>(mm.) | REMARKS                                                                                      | AREA |
|----|-------------------------|------------------------|-------------------|----------------------------------------------------------------------------------------------|------|
| B1 | 316L W3H462 SLOT 3      | W3 x H4.62             | 3                 | Heel Safe   Pedestrian<br>Overflow                                                           |      |
| B2 | 316L W485H6 SLOT 5      | W4.85 x H6             | 5                 | Heel Safe   Pedestrian   Overflow<br>Tree Grating (Slot 5 and Slot 10)                       |      |
| В3 | 316L W485H6 SLOT/GAP 10 | W4.85 x H6             | 10                | Pedestrian   Drainage<br>Gutter Cover With Stone On Top<br>Tree Grating (Slot 5 and Slot 10) |      |
| В4 | 316L W485H6 SLOT 15     | W4.85 x H6             | 15                | Pedestrian   Drainage<br>Gutter Cover With Stone On Top                                      |      |