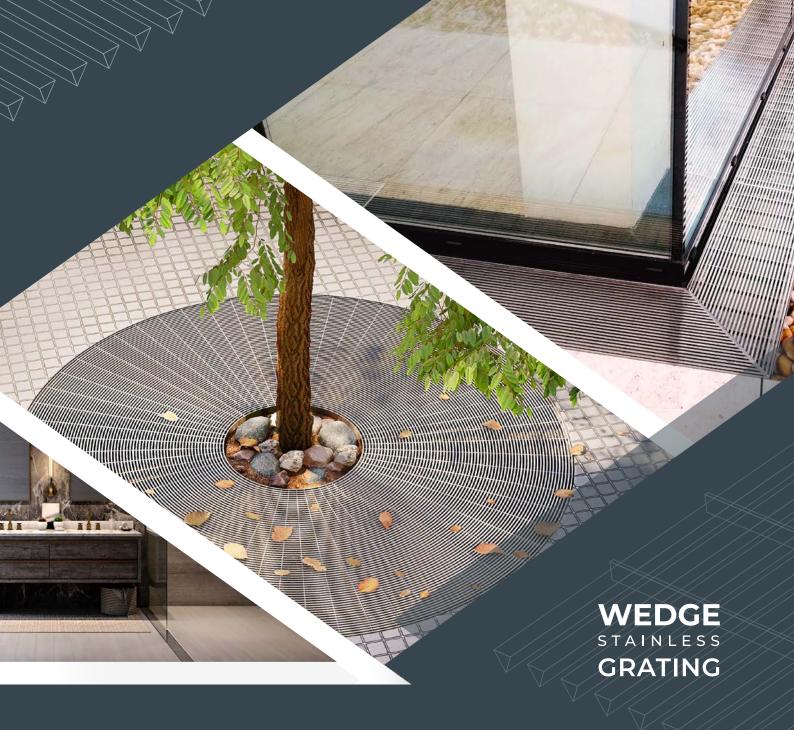

## STAINLESS GRATING

MADE FROM STAINLESS STEEL SPECIAL SHAPE GRADE AISI 304, AISI 316L (MARINE GRADE)

ANTI-RAT

- > Entrance Grating
- > Universal Access
- > Indoor | Outdoor area
- > Balcony | Terrace | Patio
- > Shower | Bathroom
- > Swimming Pool
- > Public Area Drainage
- > Car Park
- > Flooring
- > Park | Garden
- > Tree Grating
- > Special design on request
- > Custom size available