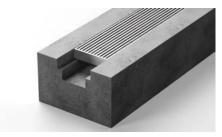

# **FLOOR INSTALLATION**

**CONCRETE ANGLE** 

STAINLESS ANGLE

STAINLESS CHANNEL

Slot | Gap 3 mm

Slot | Gap 5 mm