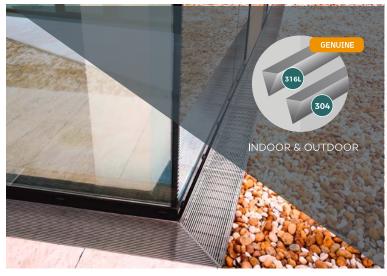

## STAINLESS GRATING

MADE FROM STAINLESS STEEL SPECIAL SHAPE GRADE AISI 304, AISI 316L (MARINE GRADE)

### **SUPERIOR BENEFITS**

STAINLESS WEDGE GRATING

STEPLESS FLATTER **FLOOR** 

**FASTER FLOW** 

ANTI-SLIPPERY

ACCESSIBLE

STRONG WHEELCHAIR

GENUINE STAINLESS GRADE 304 | 316L

ANTI-RAT

- > Entrance Grating
- > Universal Access
- > Indoor | Outdoor area
- > Balcony | Terrace | Patio
- > Shower | Bathroom
- > Swimming Pool
- > Public Area Drainage
- > Car Park
- > Flooring
- > Park | Garden
- > Tree Grating
- > Special design on request
- > Custom size available