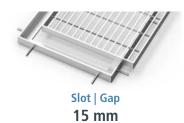

#### Marine 316L

304 W5H6 SLOT 15

Α5

|    | MODEL                   | WEDGE/PROFILE<br>(mm.) | SLOT/GAP<br>(mm.) | REMARKS                                                                                      | AREA |
|----|-------------------------|------------------------|-------------------|----------------------------------------------------------------------------------------------|------|
| B1 | 316L W3H462 SLOT 3      | W3 x H4.62             | 3                 | Heel Safe   Pedestrian<br>Overflow                                                           |      |
| B2 | 316L W485H6 SLOT 5      | W4.85 x H6             | 5                 | Heel Safe   Pedestrian   Overflow<br>Tree Grating (Slot 5 and Slot 10)                       |      |
| В3 | 316L W485H6 SLOT/GAP 10 | W4.85 x H6             | 10                | Pedestrian   Drainage<br>Gutter Cover With Stone On Top<br>Tree Grating (Slot 5 and Slot 10) |      |
| В4 | 316L W485H6 SLOT 15     | W4.85 x H6             | 15                | Pedestrian   Drainage<br>Gutter Cover With Stone On Top                                      |      |