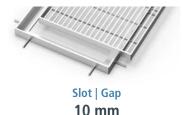

#### 304 WEDGE/PROFILE (mm.) SLOT/GAP MODEL REMARKS (mm.) Heel Safe Light Weight Area e.g. Threshold 304 W3H462 SLOT 3 Heel Safe | Standard Pedestriar Entrance Mat | Tree Grating 304 W5H6 SLOT 5 A2 Indoor Outdoor Heel Safe | Standard Pedestrian Entrance Mat | Non-Slip Outdoor Public Area 304 W5H6 SLOT 5 A3 EMBOSSED / NON SLIP Non-corrosive Pedestrian | Drainage Tree Grating Gutter Cover With Stone On Top 304 W5H6 SLOT 10 Α4 Pedestrian | Drainage Gutter Cover With Stone On Top

#### Marine 316L

304 W5H6 SLOT 15

Α5

|    | MODEL                   | WEDGE/PROFILE<br>(mm.) | SLOT/GAP<br>(mm.) | REMARKS                                                                                      | AREA |
|----|-------------------------|------------------------|-------------------|----------------------------------------------------------------------------------------------|------|
| B1 | 316L W3H462 SLOT 3      | W3 x H4.62             | 3                 | Heel Safe   Pedestrian<br>Overflow                                                           |      |
| B2 | 316L W485H6 SLOT 5      | W4.85 x H6             | 5                 | Heel Safe   Pedestrian   Overflow<br>Tree Grating (Slot 5 and Slot 10)                       |      |
| В3 | 316L W485H6 SLOT/GAP 10 | W4.85 x H6             | 10                | Pedestrian   Drainage<br>Gutter Cover With Stone On Top<br>Tree Grating (Slot 5 and Slot 10) |      |
| В4 | 316L W485H6 SLOT 15     | W4.85 x H6             | 15                | Pedestrian   Drainage<br>Gutter Cover With Stone On Top                                      |      |