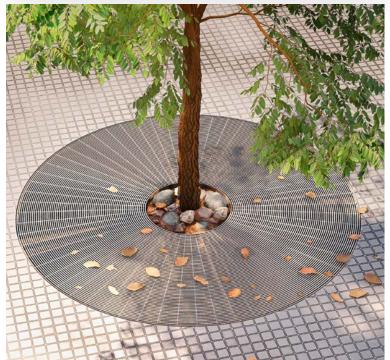

ANTI-RAT

- > Entrance Grating
- > Universal Access
- > Indoor | Outdoor area
- > Balcony | Terrace | Patio
- > Shower | Bathroom
- > Swimming Pool
- > Public Area Drainage
- > Car Park
- > Flooring
- > Park | Garden
- > Tree Grating
- > Special design on request
- > Custom size available