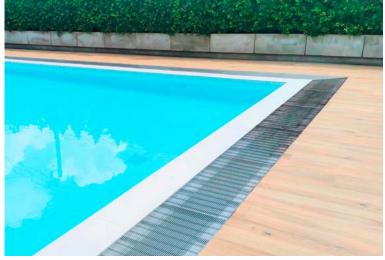

ANTI-RAT

- > Entrance Grating
- > Universal Access
- > Indoor | Outdoor area
- > Balcony | Terrace | Patio
- > Shower | Bathroom
- > Swimming Pool
- > Public Area Drainage
- > Car Park
- > Flooring
- > Park | Garden
- > Tree Grating
- > Special design on request
- > Custom size available